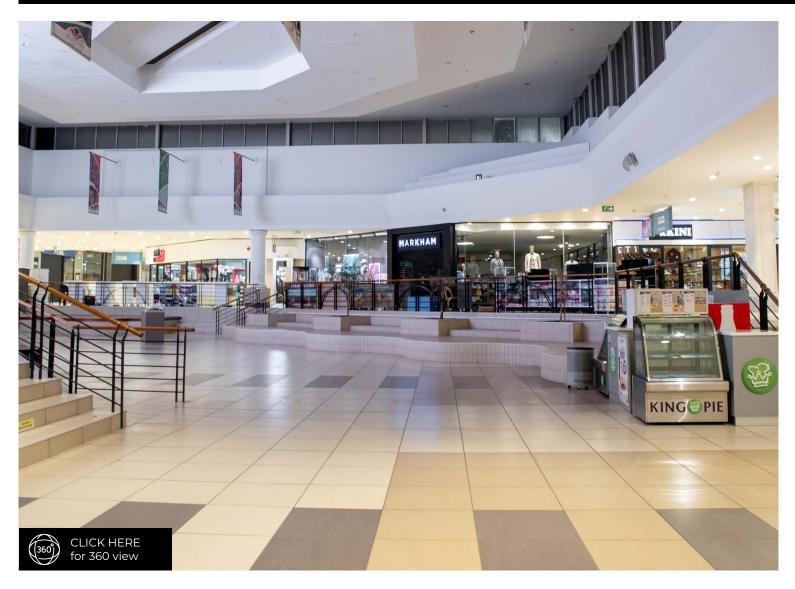

## **Centre** court

The centre court located right in the middle of the shopping centre can be identified as the prime spot at Golden Walk. This court allows shoppers access from all entrances. Surrounding the centre court are the following tenants, Markham, Studio88, Legit, Identity, Mr Panda, Spitz just to name a few. This vibrant and busy part of the centre Is perfect for exhibitions as it tracks high foot traffic on daily.

\* Height restriction of 1.5m

450m<sup>2</sup>

Located centrally in the centre

Markham, Studio88, Legit, Spitz, Mr Panda

Electric plug point available

For rates, send an email to: Luthol@redefine.co.za

 $WEEKLY\ exhibitions\ run\ from\ Monday\ -\ Saturday\ 9am\ -\ 6pm\ |\ Sundays\ \&\ Public\ Holidays\ 9am\ -\ 3pm$ 