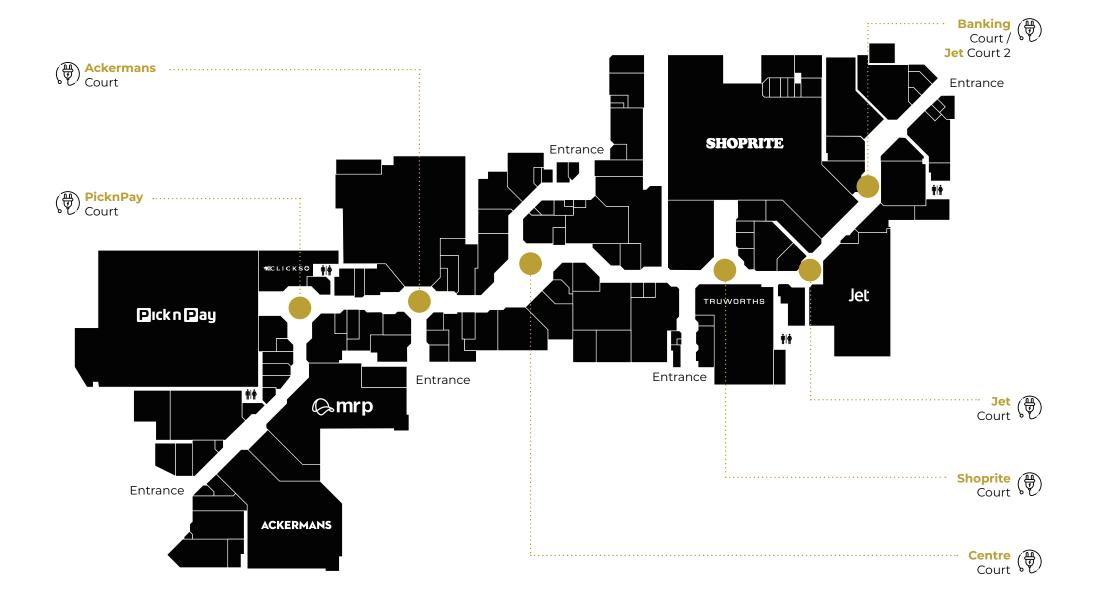

### courts

## Pick 'n Pay court

**Ground Floor** 

 $3 \times 3m^2$ 

Located at Entrance 1

Pick 'n Pay

Electric plug point available

## **Shoprite** court

Ground Floor Lower Ground Entrance's 9 & 10

 $3 \times 3m^{2}$ 

Located at Entrance 3

Shoprite

Electric plug point available

## **Jet** court

Ground Floor

 $3 \times 3m^2$ 

Located at Entrance 4

Jet

#### Centre

court

**Ground Floor** 

 $3 \times 3m^2$ 

Located at Entrance 4

Markham, Spitz, Studio88, Legit, Identity

Electric plug point available

WEEKLY exhibitions run from Monday – Saturday 9am – 6pm | Sundays & Public Holidays 9am – 3pm