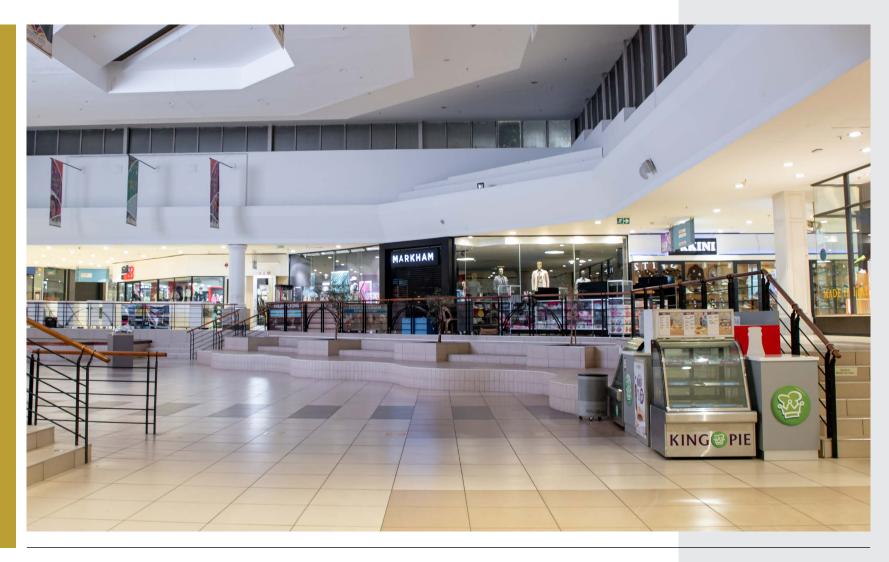

## **Centre** court

The centre court located right in the middle of the shopping centre can be identified as the prime spot at Golden Walk. This court allows shoppers access from all entrances. Surrounding the centre court are the following tenants, Markham, Studio88, Legit, Identity, Mr Panda, Spitz just to name a few. This vibrant and busy part of the centre Is perfect for exhibitions as it tracks high foot traffic on daily.

\* Height restriction of 1.5m

450m<sup>2</sup>

Located centrally in the centre

Markham, Studio88, Legit, Spitz, Mr Panda

Electric plug point available

For rates, send an email to: Luthol@redefine.co.za

 $WEEKLY\ exhibitions\ run\ from\ Monday\ -\ Saturday\ 9am\ -\ 6pm\ |\ Sundays\ \&\ Public\ Holidays\ 9am\ -\ 3pm$ 