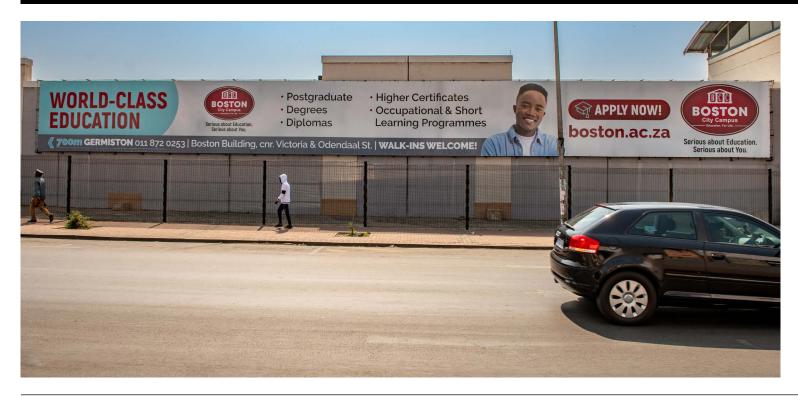

#### Wall Signs

This wall sign located on Victoria Street is ideal for any company or brand who seeks to attract a large audience in centre as well as outside as it is strategically placed near a busy intersection. Short and Long terms contracts are available.

Location: Victoria Street

Size: 30m x 3m