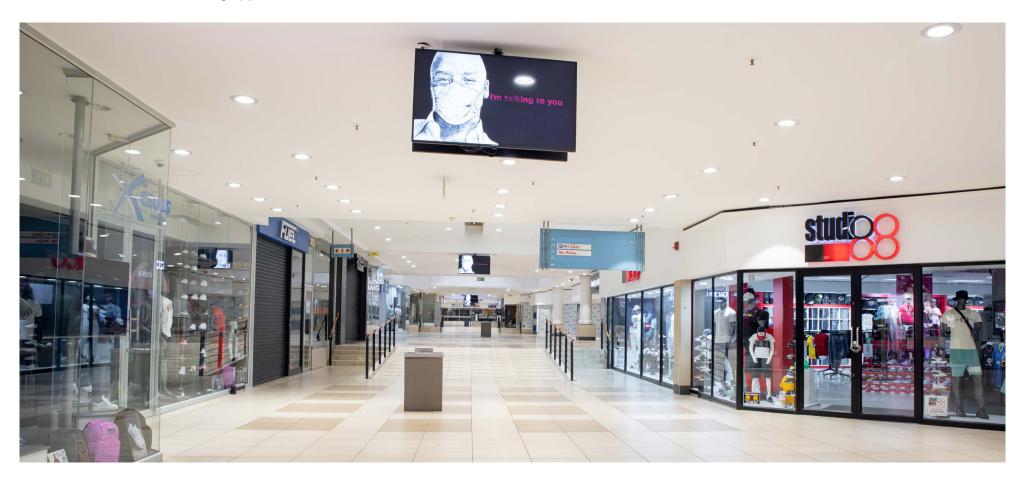

## **LED** screen

Situated right in the heart of the shopping centre, This LED screen is the main attraction for advertising in centre. This screen offers high visibility and impactful advertising opportunities for tenants and other brands to expose their products and services to an audience of approximately five hundred people per month.

ጻጸጸጸ Reach: 1 million / month

Advertising Duration: TBC

Location: Centre Court

Size: 3m x 6m

For rates, send an email to: Luthol@redefine.co.za