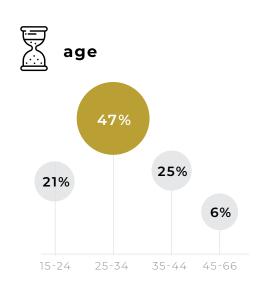

## Rate Card





### fast facts





130 tenants







Free Parking

Generator Back Up





### why exhibit with us?

- Golden Walk is the leading shopping centre located in the centre of Germiston.
- The average footcount per month is 1 200 000
- Access to Germiston Taxi rank and major highways
- Short and Long term rentals available (T's and C's)
- Immediate lead generation
- Direct interaction with target audience

### our | location ...... @ 2





### **EXHIBITION TRADING HOURS**

Convenietly located on 61 Victoria St, Georgetown, Germiston, 1401

Monday - Saturday Sunday Public holiday

9am - 6pm 9am - 3pm

9am - 3pm (hours may vary)

### anchor | tenants











# shopper demographics



### **HOUSEHOLD REACH\***

#### gender







#### monthly income





## residential suburbs





### courts



## **Centre** court

The centre court located right in the middle of the shopping centre can be identified as the prime spot at Golden Walk. This court allows shoppers access from all entrances. Surrounding the centre court are the following tenants, Markham, Studio88, Legit, Identity, Mr Panda, Spitz just to name a few. This vibrant and busy part of the centre Is perfect for exhibitions as it tracks high foot traffic on daily.

\* Height restriction of 1.5m



450m<sup>2</sup>



Located centrally in the centre



Markham, Studio88, Legit, Spitz, Mr Panda



Electric plug point available



For rates, send an email to: Luthol@redefine.co.za

 $WEEKLY\ exhibitions\ run\ from\ Monday\ -\ Saturday\ 9am\ -\ 6pm\ |\ Sundays\ \&\ Public\ Holidays\ 9am