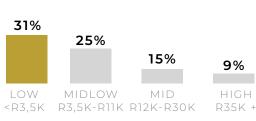

## Rate Card





### fast facts





130 tenants







Free Parking

Generator Back Up





### why exhibit with us?

- Golden Walk is the leading shopping centre located in the centre of Germiston.
- The average footcount per month is 1 200 000
- Access to Germiston Taxi rank and major highways
- Short and Long term rentals available (T's and C's)
- Immediate lead generation
- Direct interaction with target audience

### our | location ...... @ 2





### **EXHIBITION TRADING HOURS**

Convenietly located on 61 Victoria St, Georgetown, Germiston, 1401

Monday - Saturday Sunday Public holiday

9am - 6pm 9am - 3pm

9am - 3pm (hours may vary)

### anchor | tenants











# shopper demographics



### **HOUSEHOLD REACH\***

#### gender







#### monthly income





## residential suburbs





### courts



## **Centre** court

The centre court located right in the middle of the shopping centre can be identified as the prime spot at Golden Walk. This court allows shoppers access from all entrances. Surrounding the centre court are the following tenants, Markham, Studio88, Legit, Identity, Mr Panda, Spitz just to name a few. This vibrant and busy part of the centre Is perfect for exhibitions as it tracks high foot traffic on daily.

\* Height restriction of 1.5m



450m<sup>2</sup>



Located centrally in the centre



Markham, Studio88, Legit, Spitz, Mr Panda



Electric plug point available



For rates, send an email to: Luthol@redefine.co.za

 $WEEKLY\ exhibitions\ run\ from\ Monday\ -\ Saturday\ 9am\ -\ 6pm\ |\ Sundays\ \&\ Public\ Holidays\ 9