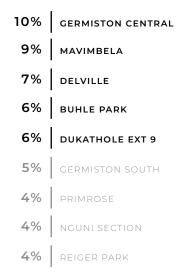

ate Card





### fast facts





130 tenants







Free Parking

Generator Back Up





### why exhibit with us?

- Golden Walk is the leading shopping centre located in the centre of Germiston.
- The average footcount per month is 1 200 000
- Access to Germiston Taxi rank and major highways
- Short and Long term rentals available (T's and C's)
- Immediate lead generation
- Direct interaction with target audience

### our | location ...... @ 2





### **EXHIBITION TRADING HOURS**

Convenietly located on 61 Victoria St, Georgetown, Germiston, 1401

Monday - Saturday Sunday Public holiday

9am - 6pm 9am - 3pm

9am - 3pm (hours may vary)

### anchor | tenants











# shopper demographics



### **HOUSEHOLD REACH\***

#### gender







#### monthly income





## residential suburbs





### courts



## **Centre** court

The centre court located right in the middle of the shopping centre can be identified as the prime spot at Golden Walk. This court allows shoppers access from all entrances. Surrounding the centre court are the following tenants, Markham, Studio88, Legit, Identity, Mr Panda, Spitz just to name a few. This vibrant and busy part of the centre Is perfect for exhibitions as it tracks high foot traffic on daily.

\* Height restriction of 1.5m



450m<sup>2</sup>



Located centrally in the centre



Markham, Studio88, Legit, Spitz, Mr Panda



Electric plug point available



For rates, send an email to: Luthol@redefine.co.za

 $WEEKLY\ exhibitions\ run\ from\ Monday\ -\ Saturday\ 9am\ -\ 6pm\ |\ Sundays\ \&\ Public\ Holidays\ 9am\ -\ 3pm$ 

### courts